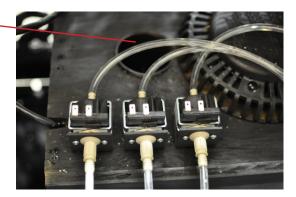

Mount the upper portion of the Magic Lamp onto the base provided. Use the supplied bolts to secure the four mounting points between the two sections.

Attach the three solution tubes shown below.

Copyright 2010 SnowMasters Special Effects duplication without written permission unauthorized.