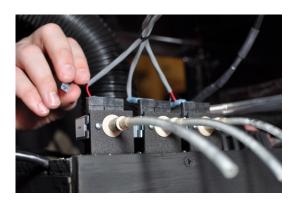

## Attach blower hose to top of box.

Plug in power clips, as shown below.

Positive (Red Clips)

Attach blower power cable.