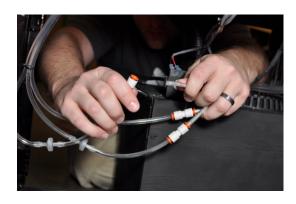

Mount the upper portion of the Magic Lamp onto the base provided. Use the supplied bolts to secure the four mounting points between the two sections.

Attach the three solution tubes shown below.

Copyright 2010 SnowMasters Special Effects duplication without written permission unauthorized.