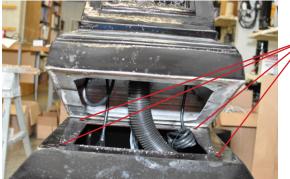

Mount the upper portion of the Magic Lamp onto the base provided. Use the supplied bolts to secure the four mounting points between the two sections.

Attach the three solution tubes shown below.

Copyright 2010 SnowMasters Special Effects duplication without written permission unauthorized.