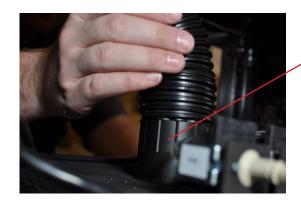

## MAGIC LAMP INSTALLATION INSTRUCTIONS

Install supplied light bulbs and globes. Light globes are held on by three bolts shown at the base of the globe holder.

Tightening Bolts For Globe

**Bolt Mounting Points** 