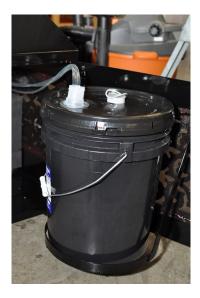

Place solution bucket in holder, and place solution tubes in bucket as shown.

Plug in power supply. Extension cord can be used if needed.

Controls are located behind the removable panel.