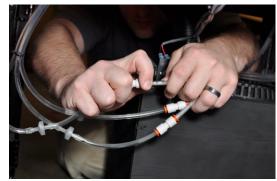

## Attach blower hose to top of box.

Plug in power clips, as shown below.

Positive (Red Clips)

Attach blower power cable.