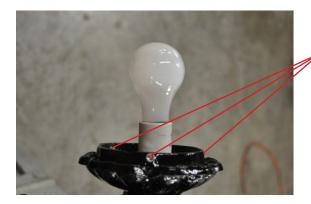

## MAGIC LAMP INSTALLATION INSTRUCTIONS

Install supplied light bulbs and globes. Light globes are held on by three bolts shown at the base of the globe holder.

Tightening Bolts For Globe

**Bolt Mounting Points** 