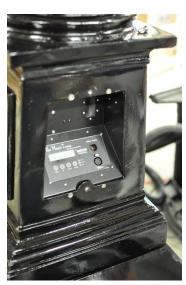

Place solution bucket in holder, and place solution tubes in bucket as shown.

Plug in power supply. Extension cord can be used if needed.

Controls are located behind the removable panel.