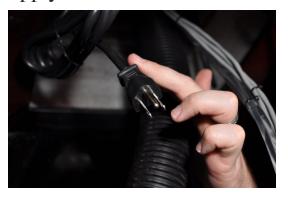

Place solution bucket in holder, and place solution tubes in bucket as shown.

Plug in power supply. Extension cord can be used if needed.

Controls are located behind the removable panel.