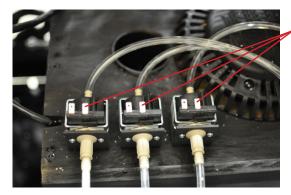

Place solution bucket in holder, and place solution tubes in bucket as shown.

Plug in power supply. Extension cord can be used if needed.

Controls are located behind the removable panel.